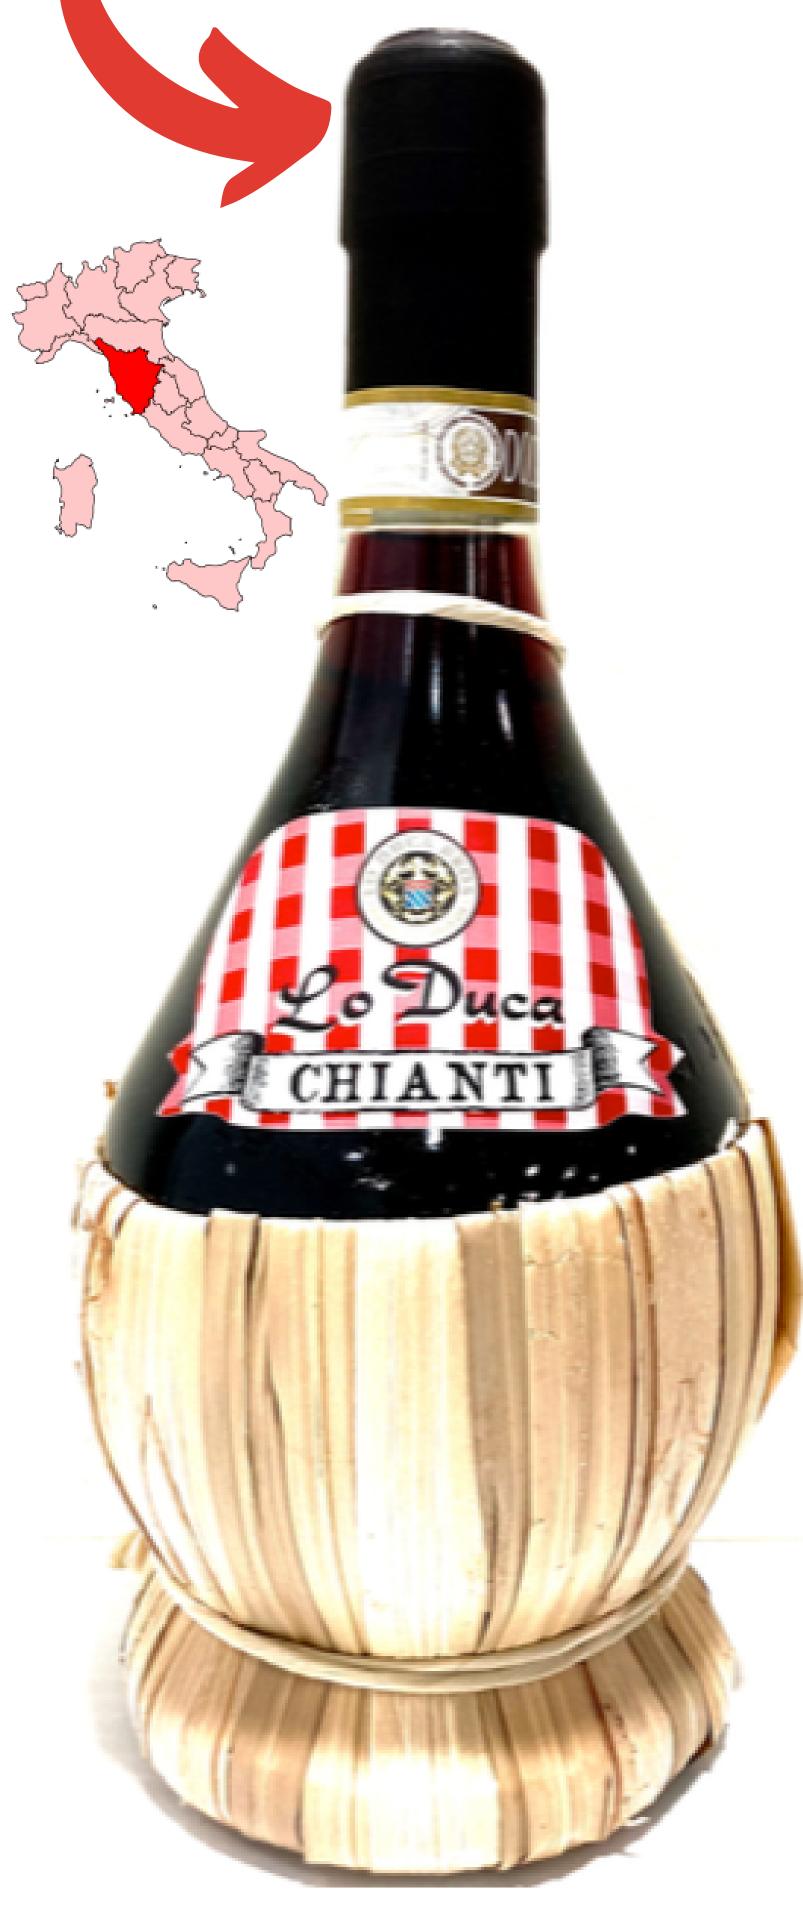

## LO DUCA CHIANTI WICKER

13% ALC BY VOLUME .750 OR 1.5L

UPC: 013148428725

Lo Duca Chianti has blanched straw wrapped around these iconic bottles which served two purposes historically; easy-to-blow-over round bottles could now stand up straight, and the baskets added protection during shipping. In short, fiaschi were cheap and easy like most elements of early Chianti. Chianti has come rushing back into fashion and now the retro straw bottles hold a much higher quality Tuscan Chianti. Lo Duca Chianti is about showcasing the Sangiovese grape, which has fantastic, bright acidity and gives medium bodied reds delicious cherry flavors. Lo Duca Chianti **DOCG** is an approachable, easydrinking wine that has predominantly fruity and floral aromatics, with hints of spice and hazelnut. Tasting Profile: On the palate, our DOCG Chianti is **soft** with a medium body and nice balance, displaying pleasantly fruity characteristics. Lo Duca uses a red checker table cloth label as a 'Tip of the Hat' to all those **retro** Italian American Pizza Joints!